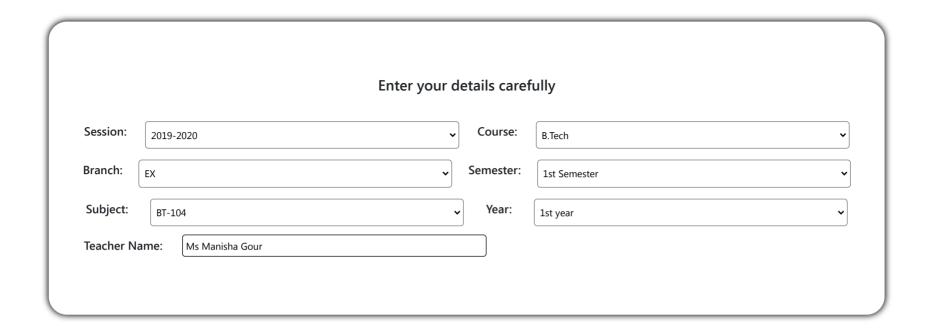

#### **Teacher Feedback**

| Enter Details carefully |     |             |         |           |   |  |  |  |  |
|-------------------------|-----|-------------|---------|-----------|---|--|--|--|--|
| Department:             | ECE | <b>↓</b> Se | ession: | 2019-2020 | • |  |  |  |  |