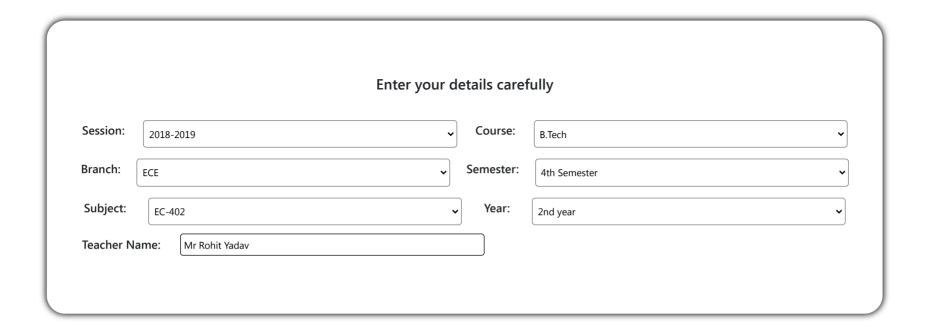

#### **Teacher Feedback**

|             |     | Enter Details | carefully |           |   |
|-------------|-----|---------------|-----------|-----------|---|
| Department: | ECE | •             | Session:  | 2018-2019 | • |