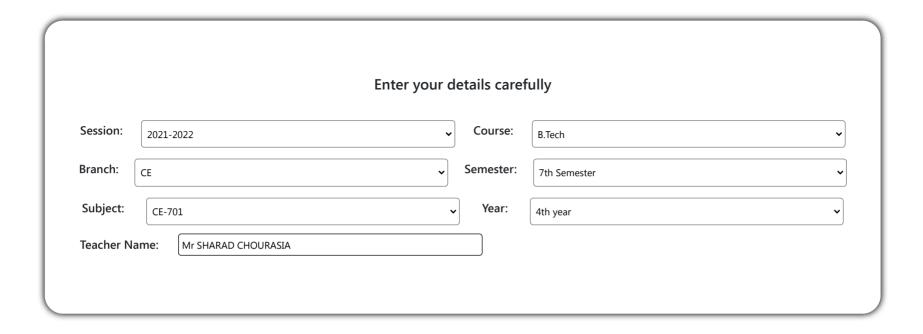

#### **Teacher Feedback**

| Enter Details carefully |      |          |           |  |  |  |  |
|-------------------------|------|----------|-----------|--|--|--|--|
| Department:             | EX • | Session: | 2021-2022 |  |  |  |  |