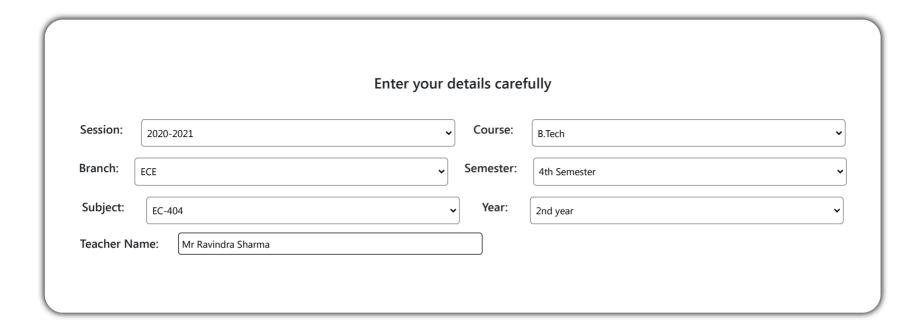

| Strongly Agree 🔾 | Agree 🔾 | Average $\bigcirc$ | Disagree 🔘 | Strongly Disagree $\bigcirc$ |
| 6. Carrier counseling session conducted in institute                                                         | Strongly Agree 🔾 | Agree 🔾 | Average 🔵          | Disagree 🔾 | Strongly Disagree $\bigcirc$ |
| 7. Institute provided the good placement facilities.                                                         |                  |         |                    |            |                              |

All rights reserved © by SVCE

Designed and Developed by

Abhishek Mishra Jayesh karma

IQAC COORDINATOR
SWAMI VIVEKANAND
COLLEGE OF ENGINEERING
KHANDWA ROAD, INDORF



Engineering | Pharmacy | Management | Diploma

ADMIN

#### **Academic Performance & Ambiance of Institute**



| Questions for Feedback