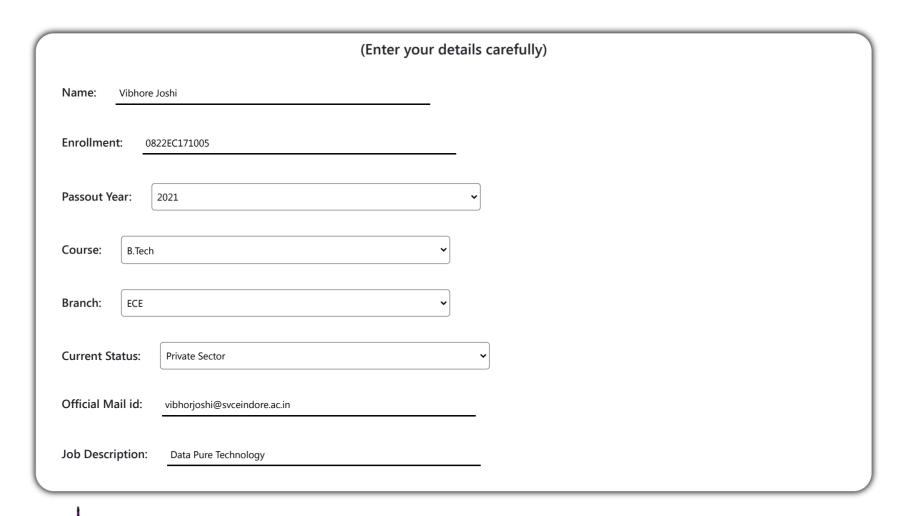

#### Alumni Feedback Form

**Questions for Feedback** 

IQAC COORDINATOR
SWAMT VISUALE ACCIONNICATION to alumni.

COLLEGE OF ENGINEERING KHANDWA ROAD, INDORF Strongly Agree Agree Average Disagree PISTRONGLY/Disagree STAMI VIVE KANAND
COLLEGE OF ENGINEERING
Strongly Agree Average Disagree And Disagree Disagree And Disagree Disagree Disagree And Disagree Disagree Disagree Disagree