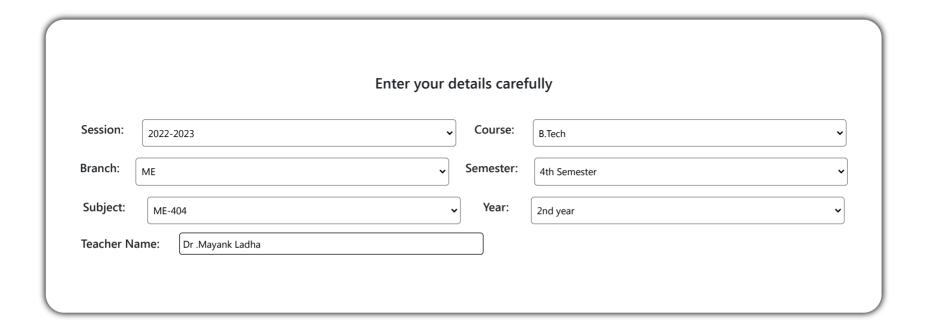

#### **Teacher Feedback**

| Enter Details carefully |      |          |           |  |  |  |  |
|-------------------------|------|----------|-----------|--|--|--|--|
| Department:             | ME v | Session: | 2022-2023 |  |  |  |  |