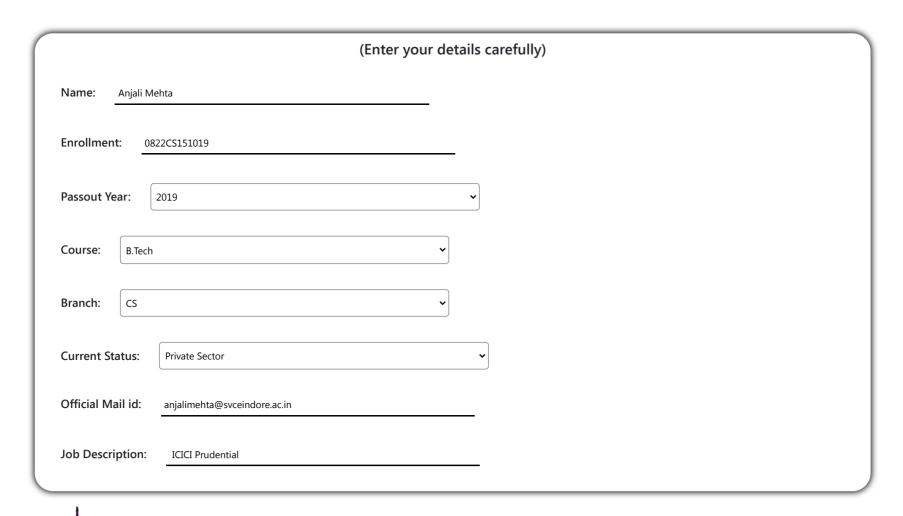

#### Alumni Feedback Form

Questions for Feedback

IQAC COORDINATOR

SWAMT VIVIER AMAINTISATION through mails/calls/SMS to alumni.

COLLEGE OF ENGINEERING
KHANDWA ROAD, INDORF

Strongly Agree Agree Average Disagree Pristrongly Disagree