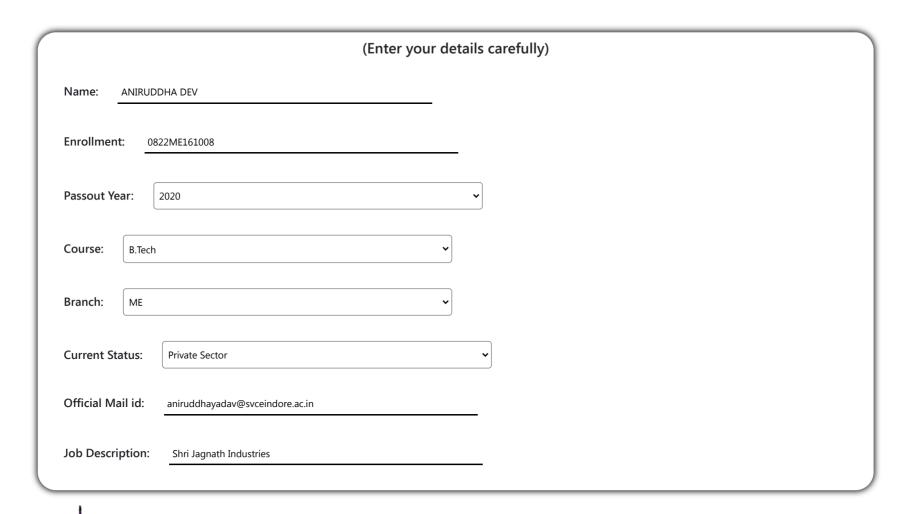

#### Alumni Feedback Form

Questions for Feedback

IQAC COORDINATOR

SWAMT VIVER COMPANISATION through mails/calls/SMS to alumni.

COLLEGE OF ENGINEERING
KHANDWA ROAD, INDORF

Rate according to question

| <ol><li>The curriculum and syllabus content were appropriate for placement / higher<br/>education.</li></ol> | Strongly Agree 🔾 | Agree 🔾 | Average            | Disagree 🔾 | Strongly Disagree $\bigcirc$ |
|--------------------------------------------------------------------------------------------------------------|------------------|---------|--------------------|------------|------------------------------|
| 3. Institute has good library, sports, laboratories, Canteen, and Classroom facilities.                      | Strongly Agree 🔾 | Agree 💿 | Average $\bigcirc$ | Disagree 🔾 | Strongly Disagree            |
| 4. The extracurricular activities conducted at SVCE to develop the personality.                              | Strongly Agree 🔾 | Agree 🔾 | Average 🔘          | Disagree 🔾 | Strongly Disagree $\bigcirc$ |
| 5. Trainings/ workshop/ expert talk conducted in the institute.                                              | Strongly Agree 🔾 | Agree 🔾 | Average 🔵          | Disagree 🔾 | Strongly Disagree $\bigcirc$ |
| 6. Carrier counseling session conducted in institute                                                         | Strongly Agree 🔾 | Agree 🔾 | Average 🔵          | Disagree 🔘 | Strongly Disagree $\bigcirc$ |
| 7. Institute provided the good placement facilities.                                                         |                  |         |                    |            |                              |
|                                                                                                              |                  |         |                    |            |                              |